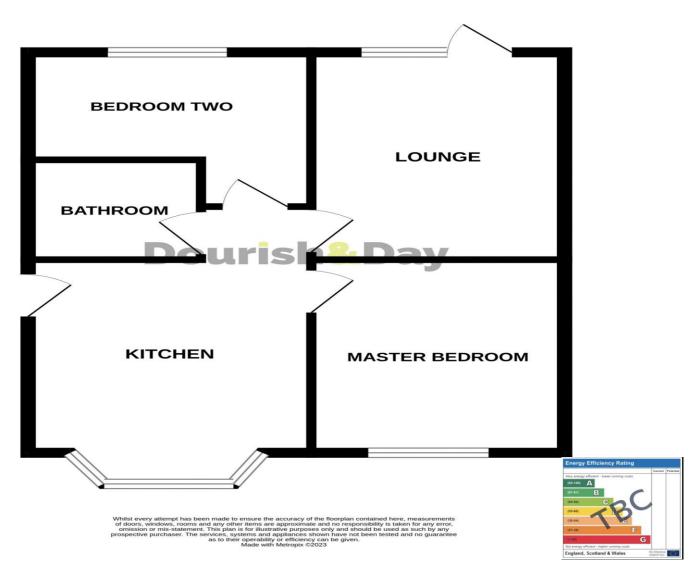

#### **Entrance Hallway**

**Lounge** 15' 0" x 11' 6" (4.56m x 3.51m)

**Kitchen** 11' 6" x 11' 5" (3.50m x 3.49m)

**Bedroom One** 12' 0" x 11' 6" (3.65m x 3.51m)

**Bedroom Two** 11' 6" x 7' 1" (3.51m x 2.15m)

**Bathroom** 6' 11" x 7' 5" (2.11m x 2.26m)

You can reach us 9am to 9pm, 7 days a week

28/29 High Street, Market Drayton, Shropshire, TF9 1QF

01630 658888

hellomarketdrayton@dourishandday.co.uk

#### **GROUND FLOOR**

IMPORTANT NOTICE Dourish & Day for themselves and for the vendor or lessors of this property whose agents they are given notice that: (i) the particulars are set out as a general outline only for the guidance of intending purchasers or lessees, and do not constitute, nor constitute part of, an offer of contract, (ii) all descriptions, dimensions, references to condition and necessary permissions for use and occupation, and other details are given in good faith and are believed to be correct but any intending purchasers or tenants should not rely on them as statement or representation of fact but must satisfy themselves by inspection or otherwise as to the correctness of each of them, (iii) no person in the employment of Dourish & Day has any authority to make or give any representation or warranty whatever in relation to this property.