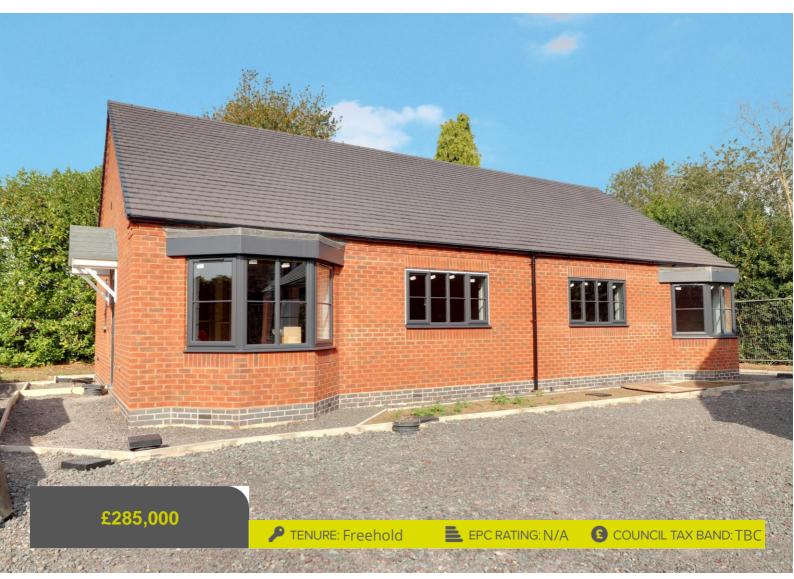

### **Market Drayton**

Cresswell Gardens Stafford Street Market Drayton Shropshire

We have a unique opportunity to purchase one of three BRAND NEW bungalows on a select small, secluded development within a few minutes walk of the town centre and nearby shopping facilities. The homes will come with a ten year warranty and will be built to the latest specification with traditional brick and block construction and tiled roof, under floor heating, air source heat pump and electric vehicle charging. Each will be offered with two parking spaces and private gardens and comprises lounge/diner, fitted kitchen, two bedrooms and bathroom. Completion is anticipated October/November and reservations are now being invited.

- Brand New Semi-Detached Bungalow
- Select Small Development Of Three Homes
- Walking Distance Of The Town Centre
- Two Bedrooms, Lounge, Kitchen & Bathroom
- Parking For Two Cars
- Expected Completion October/November 2023